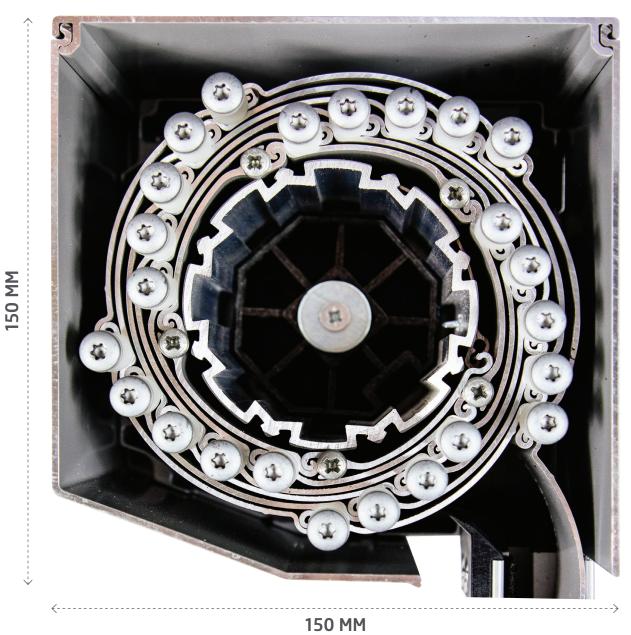

The 150 mm box size will house a shutter up to 1.7 m tall, whereas the largest Qompact shutter box is just 205 mm and will house a 3.6 m shutter.

### **Actual Size**