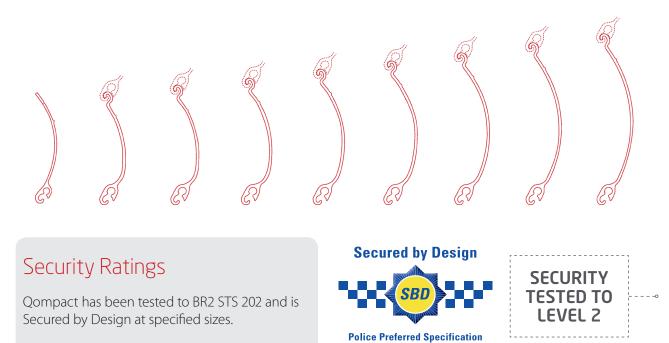

### **Slat Profiles**

Qompact's patented design uses eight different lath sizes to produce a shutter with the ability to coil extremely tightly.

This tight coil allows for virtually no space between the slats, with each lath grouping having a specific radius which has been designed to perfectly accommodate the ever-increasing roll diameter.

#### Optimum security

Qompact is the ideal physical security solution for businesses and garages, having been tested to BR2 STS 202, as it can withstand physical force, including from sledgehammers.