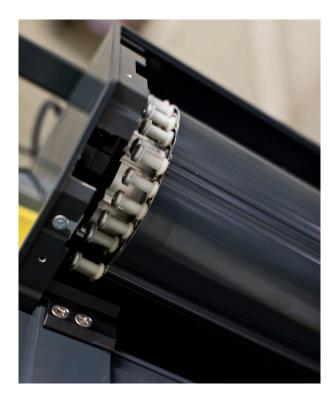

### **Slat Profiles**

Qompact's patented design uses eight different lath sizes to produce a shutter with the ability to coil extremely tightly.

This tight coil allows for virtually no space between the slats, with each lath grouping having a specific radius which has been designed to perfectly accommodate the ever-increasing roll diameter.

#### Compact

The subtle differences in the lath shapes means that Qompact produce a shutter with the tightest coil available.